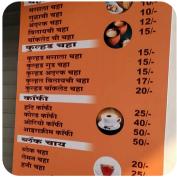

#### **GROSS PROFIT CALCULATION SHEET**

| Company Provide<br>Material | One Cup<br>Price | Total<br>Sale | Gross Profit<br>50% |
|-----------------------------|------------------|---------------|---------------------|
| 9800 Cup Tea                | 10 Rs            | 98,000 Rs     | 49,000 Rs           |
| 300 Cup<br>Coffee           | 25 Rs            | 7,500 Rs      | <b>3,750</b> Rs     |
| Total                       |                  | 1,05,500 Rs   | 52,750 Rs           |