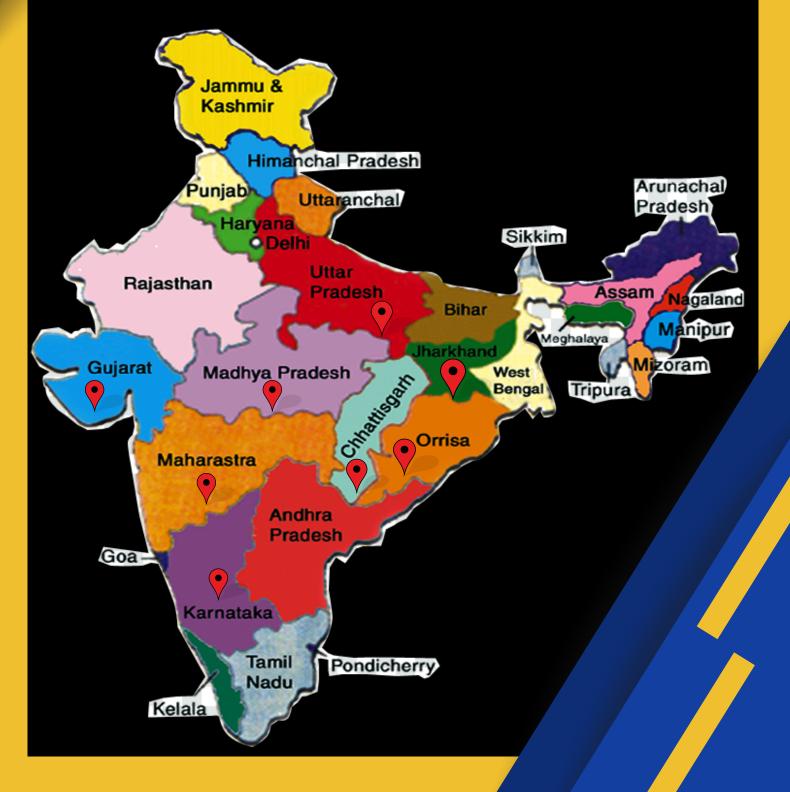

-----|------------------|---------------|---------------------|
| 9800 Cup Tea                | 10 Rs            | 98,000 Rs     | 49,000 Rs           |
| 300 Cup<br>Coffee           | 25 Rs            | 7,500 Rs      | <b>3,750</b> Rs     |
| Total                       |                  | 1,05,500 Rs   | 52,750 Rs           |

#### NOTE :

Total Investment : ₹ 2,00,000 Company Provides : ₹ 1,05,500 worth of Material Gross Profit : ₹ 52,750 from the Material Customer's Investment : Only ₹ 1,47,250 needed

This plan makes it easier for customers to start a Tea Franchise with less upfront cost.



# India's Only Tea Franchise Offering Following Benefits





No Chef / Cook Required

**Franchise Fees** 

16 + Products



Pocket Friendly

Average Google Rating 4.4



# Presence in 8 States





# Near Main Bus Stand Nagpur, Maharashtra









Pushpa Amruttulya



pushpaamruttulya